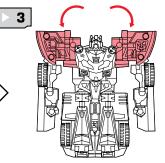

### CHANGING TO ROBOT

INSERT KEY TO Activate Features!

Insert key to flip out wings.

.

P/N 6829220000

© 2008 DreamWorks LLC and Paramount Pictures Corporation © 2008 Hasbro. All Rights Reserved.
TM & ® denote U.S. trademarks.
Manufactured under license from Tomy Company, Ltd.