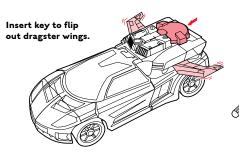

### CHANGING TO ROBOT

INSERT KEY TO Activate Features!

Insert key to flip out wings.

.

P/N 6829220000

© 2008 DreamWorks LLC and Paramount Pictures Corporation © 2008 Hasbro. All Rights Reserved.
TM & ® denote U.S. trademarks.
Manufactured under license from Tomy Company, Ltd.