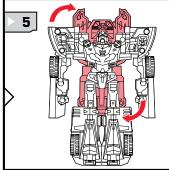

### CHANGING TO ROBOT

INSERT KEY TO Activate Features!

Insert key to flip out wings.

.

P/N 6829220000

© 2008 DreamWorks LLC and Paramount Pictures Corporation © 2008 Hasbro. All Rights Reserved.
TM & ® denote U.S. trademarks.
Manufactured under license from Tomy Company, Ltd.