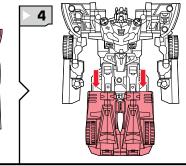

### CHANGING TO ROBOT

INSERT KEY TO Activate Features!

Insert key to flip out wings.

.

P/N 6829220000

© 2008 DreamWorks LLC and Paramount Pictures Corporation © 2008 Hasbro. All Rights Reserved.
TM & ® denote U.S. trademarks.
Manufactured under license from Tomy Company, Ltd.