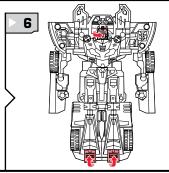

### CHANGING TO ROBOT

INSERT KEY TO Activate Features!

Insert key to flip out wings.

.

P/N 6829220000

© 2008 DreamWorks LLC and Paramount Pictures Corporation © 2008 Hasbro. All Rights Reserved.
TM & ® denote U.S. trademarks.
Manufactured under license from Tomy Company, Ltd.