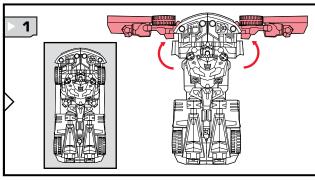

### CHANGING TO ROBOT

INSERT KEY TO Activate Features!

Insert key to flip out wings.

.

P/N 6829220000

© 2008 DreamWorks LLC and Paramount Pictures Corporation © 2008 Hasbro. All Rights Reserved.
TM & ® denote U.S. trademarks.
Manufactured under license from Tomy Company, Ltd.